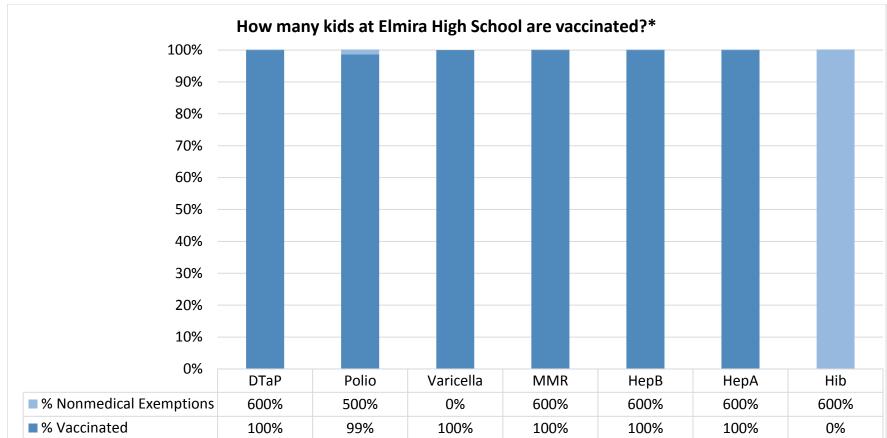

Number of children at the school\*\*377

Percent of children with no immunization or exemption record

Percent of children with a medical exemption for one or more vaccine(s):

\* Not all immunizations are required for all grades. These numbers may not total 100% if some children have medical exemptions, or are incomplete or in process with immunizations but do not need an exemption because they are on schedule.
\*\*There is/are also 0% child(ren) enrolled for whom immunizations are not required to be reported because their records are tracked by another

\*\*There is/are also <sup>0%</sup> child(ren) enrolled for whom immunizations are not required to be reported because their records are tracked by another site or they attend fewer than 5 days per year.

\*\*There is/are also child(ren) 18 months of age or younger who are not required to be finished with their pre-school vaccines because of their age.