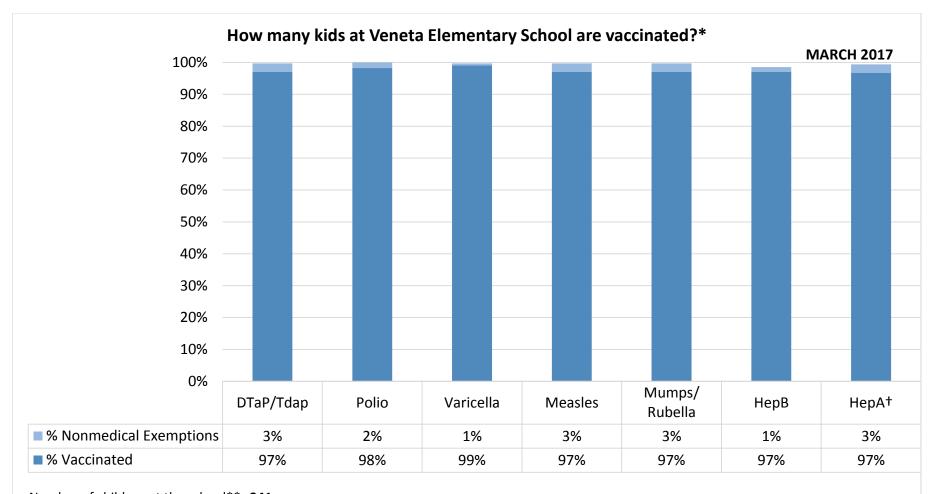

Number of children at the school\*\*: 341

Percent of children with no immunization or exemption record: 0%

Percent of children with a medical exemption for one or more vaccine(s): 0%

<sup>\*</sup> Not all immunizations are required for all grades. These numbers may not total 100% if some children have medical exemptions, or are incomplete or in process with immunizations but do not need an exemption because they are on schedule.

<sup>\*\*</sup>There is/are also **0** child(ren) enrolled for whom immunizations are not required to be reported because their records are tracked by another site or they attend fewer than 5 days per year.

<sup>†</sup>Blanks indicate this vaccine was not required in the grades at this school, or this vaccine was required for fewer than 10 children.