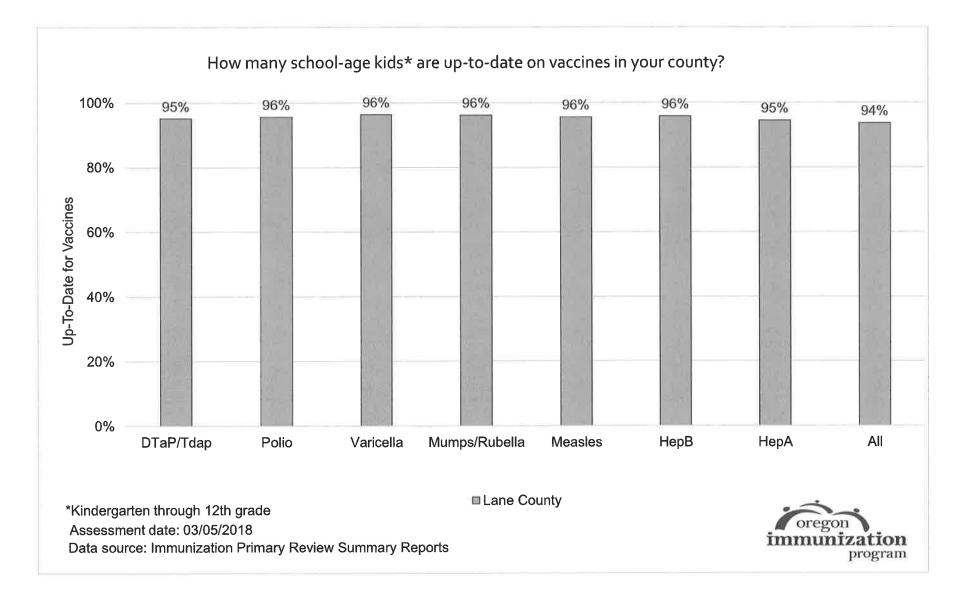

Number of children at the school\*\*: 360

Percent of children with no immunization or exemption record: 6

Percent of children with a medical exemption for one or more vaccine(s): 0

\* Not all immunizations are required for all grades. These numbers may not total 100% if some children have medical exemptions, or are incomplete or in process with immunizations but do not need an exemption because they are on schedule.

\*\*There is/are also 0% child(ren) enrolled for whom immunizations are not required to be reported because their records are tracked by another site or they attend fewer than 5 days per year.

\*\*There is/are also 0 child(ren) 18 months of age or younger who are not required to be finished with their pre-school vaccines because of their age.