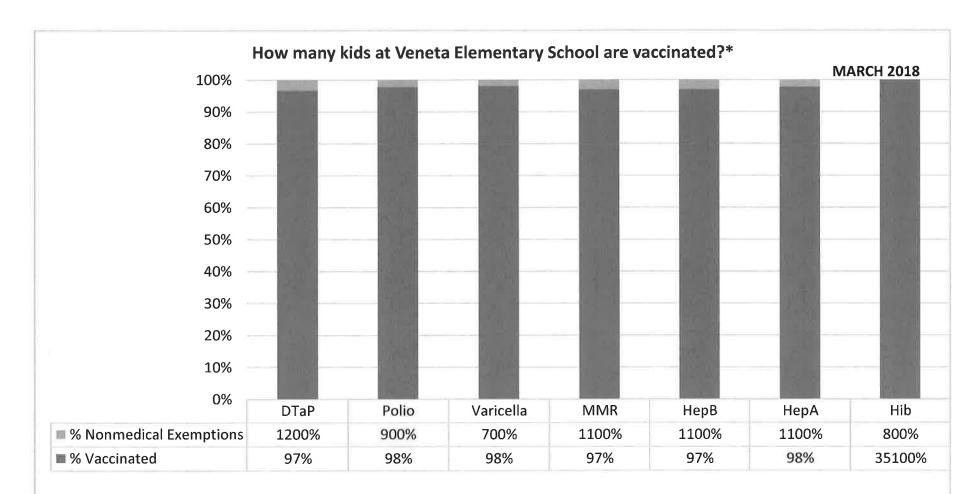

Number of children at the school\*\*: 360

Percent of children with no immunization or exemption record: 6

Percent of children with a medical exemption for one or more vaccine(s): 0

\* Not all immunizations are required for all grades. These numbers may not total 100% if some children have medical exemptions, or are incomplete or in process with immunizations but do not need an exemption because they are on schedule.

\*\*There is/are also 0% child(ren) enrolled for whom immunizations are not required to be reported because their records are tracked by another site or they attend fewer than 5 days per year.

\*\*There is/are also 0 child(ren) 18 months of age or younger who are not required to be finished with their pre-school vaccines because of their age.