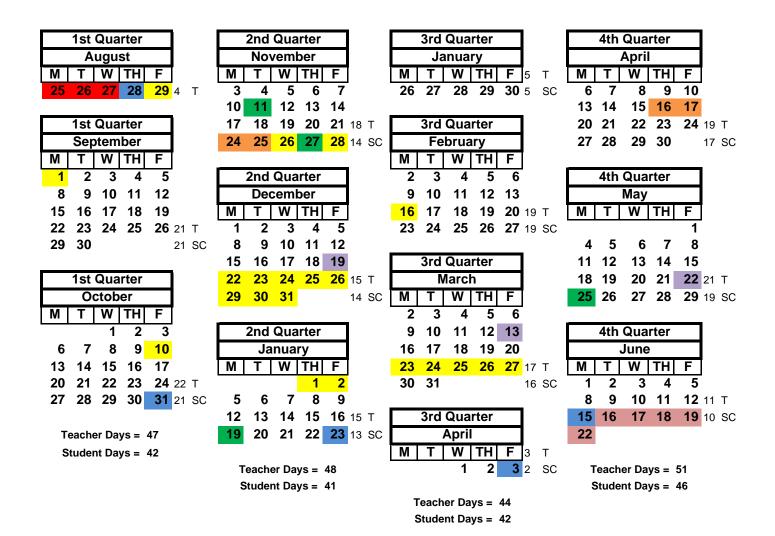

## 2014-2015 Fern Ridge School District Calendar

Adopted - February 18, 2014 - ELEMENTARY

|  | District Inservice                                |
|--|---------------------------------------------------|
|  | Teacher Workday                                   |
|  | Non-Contract Day                                  |
|  | Work Sample Day                                   |
|  | Parent-Teacher Conferences (See Detailed Listing) |
|  | Holiday                                           |
|  | Potential Make Up Days (Inclement Weather)        |

| Total Elementary Student Contact Days | 171 |
|---------------------------------------|-----|
| Total District Inservice Days         | 3   |
| Total Teacher Workdays                | 5   |
| Total Work Sample Days                | 3   |
| Total Parent-Teacher Conference Days  | 4   |
| Total Holidays                        | 4   |
| Total Teacher Contract Days           | 190 |

## **Detailed Calendar - ELEMENTARY**

August 25-27 **District Inservice Days** 

August 28 **Teacher Workday**August 29 Non-Contract Day

September 1 Non-Contract Day (Labor Day)

September 2 First Day of School - Grades 1-5 Report

September 2-5 Kindergarten Per Appointment - Parent Conferences/Testing

September 8 Kindergarten Reports to School During Their Assigned AM or PM Session

October 10 No School - Oregon Statewide Inservice Day - Non-Contract

October 30 End of 1st Quarter

October 31 No School - Teacher Workday

November 11 No School - Veteran's Day Holiday

November 24 No School - Parent-Teacher Conferences (AM, PM & Evening)

November 25 No School - Parent-Teacher Conferences (AM Only) - PM Exchange Time

November 26 **No School** - Non-Contract Day

November 27 No School - Thanksgiving Day Holiday

No School - Non-Contract Day
December 19
December 22-31

January 1-2

January 19

No School - Winter Recess
No School - Winter Recess
No School - MLK Holiday

January 22 End of 2nd Quarter / 1st Semester

January 23 **No School - Teacher Workday**January 26 Start of 3rd Quarter / 2nd Semester

February 16 No School - Non-Contract Day (President's Day)

March 13 No School - Work Sample Day
March 23-27 No School - Spring Break

April 2 End of 3rd Quarter

April 3 No School - Teacher Workday

April 16 No School - Parent-Teacher Conferences (AM, PM & Evening)

April 17 No School - Parent-Teacher Conferences (AM Only) - PM Exchange Time

May 22 No School - Work Sample Day
May 25 No School - Memorial Day Holiday

June 12 Last Day for Students - End of 4th Quarter / 2nd Semester

June 15 **Teacher Workday** 

June 16-19, 22 Potential Make Up Days (Inclement Weather)