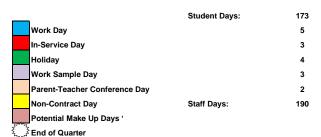

## 2017-2018 Fern Ridge School District Calendar (Secondary)

Adopted: March 20, 2017

|    |    | August |    |    |
|----|----|--------|----|----|
| М  | Т  | w      | TH | F  |
|    | 1  | 2      | 3  | 4  |
| 7  | 8  | 9      | 10 | 11 |
| 14 | 15 | 16     | 17 | 18 |
| 21 | 22 | 23     | 24 | 25 |
| 28 | 29 | 30     | 31 |    |