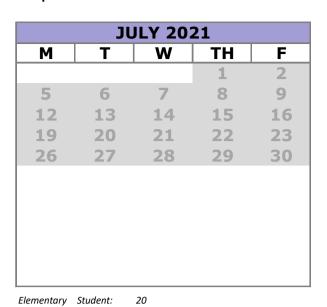

Kindergarten Registration Registration

First & Last Day of School

Parent-Teacher Conference

End of Quarter Potential Make Up Days (Grades K-11) Potential Make Up Day (Grade 12)

Non School Day

Parent Teacher Conference