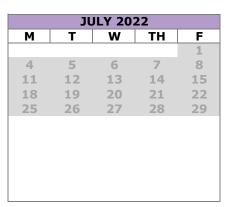

## Fern Ridge School District 2022-2023 Licensed Staff Calendar

## Adopted 5-16-22





| Student:                          | 19 Staff: 21                          |           |    |    |  |  |
|-----------------------------------|---------------------------------------|-----------|----|----|--|--|
|                                   | SEPTEMBER 2022                        |           |    |    |  |  |
| М                                 | Т                                     | W         | TH | F  |  |  |
|                                   | -M-                                   |           | 1  | 2  |  |  |
| 5                                 | ₹6,3                                  | 7         | 8  | 9  |  |  |
| 12                                | 13                                    | 14        | 15 | 16 |  |  |
| 19                                | 20