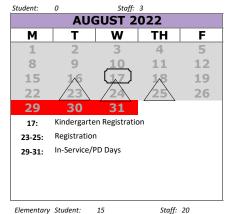

## Fern Ridge School District 2022-2023 Licensed Staff Calendar

## Adopted 5-16-22





| Student:                          | 19 Staff: 21                          |           |    |    |  |  |
|-----------------------------------|---------------------------------------|-----------|----|----|--|--|
|                                   | SEPTEMBER 2022                        |           |    |    |  |  |
| М                                 | Т                                     | W         | TH | F  |  |  |
|                                   | -M-                                   |           | 1  | 2  |  |  |
| 5                                 | ₹6,3                                  | 7         | 8  | 9  |  |  |
| 12                                | 13                                    | 14        | 15 | 16 |  |  |
| 19                                | 20