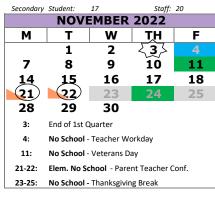

| 21        | 22 | 23 |  |  |
| 26                                | 27                                    | 28        | 29 | 30 |  |  |
| 1:                                | Work Day                              |           |    |    |  |  |
| 2:                                | Work Samp                             | le Day    |    |    |  |  |
| 6:                                | 6: First Day - Grades 1-5, 6,9 Report |           |    |    |  |  |
| <b>7:</b> Grades 1-5, 7-12 Report |                                       |           |    |    |  |  |
| 8:                                | Grades 1-12                           | 2 Report  |    |    |  |  |
| 12:                               | Kindergarte                           | n Reports |    |    |  |  |





|        | Student:      | 12         | Staff: | 12 |  |
|--------|---------------|------------|--------|----|--|
|        | DECEMBER 2022 |            |        |    |  |
| М      | Т             | W          | TH     | F  |  |
|        |               |            | 1      | 2  |  |
| 5      | 6             | 7          | 8      | 9  |  |
| 12     | 13            | 14         | 15     | 16 |  |
| 19     | 20            | 21         | 22     | 23 |  |
| 26     | 27            | 28         | 29     | 30 |  |
| 29-30: | No School -   | Winter Rec | ess    |    |  |
|        |               |            |        |    |  |
|        |               |            |        |    |  |
|        |               |            |        |    |  |
|        |               |            |        |    |  |