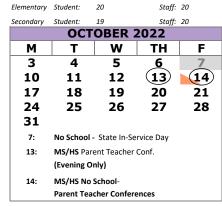

| 21        | 22 | 23 |  |  |
| 26                                | 27                                    | 28        | 29 | 30 |  |  |
| 1:                                | Work Day                              |           |    |    |  |  |
| 2:                                | Work Samp                             | le Day    |    |    |  |  |
| 6:                                | 6: First Day - Grades 1-5, 6,9 Report |           |    |    |  |  |
| <b>7:</b> Grades 1-5, 7-12 Report |                                       |           |    |    |  |  |
| 8:                                | Grades 1-12                           | 2 Report  |    |    |  |  |
| 12:                               | Kindergarte                           | n Reports |    |    |  |  |





|        | Student:      | 12         | Staff: | 12 |  |
|--------|---------------|------------|--------|----|--|
|        | DECEMBER 2022 |            |        |    |  |
| М      | Т             | W          | TH     | F  |  |
|        |               |            | 1      | 2  |  |
| 5      | 6             | 7          | 8      | 9  |  |
| 12     | 13            | 14         | 15     | 16 |  |
| 19     | 20            | 21         | 22     | 23 |  |
| 26     | 27            | 28         | 29     | 30 |  |
| 29-30: | No School -   | Winter Rec | ess    |    |  |
|        |               |            |        |    |  |
|        |               |            |        |    |  |
|        |               |            |        |    |  |
|        |               |            |        |    |