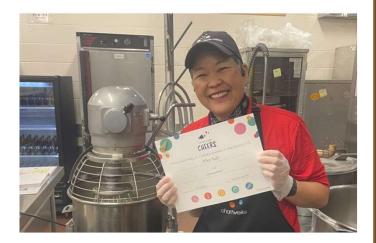

Discovery KITCHENO

Cheers to Nina Seki for being the Chartwell's Fern Ridge Cheers winner of the month.