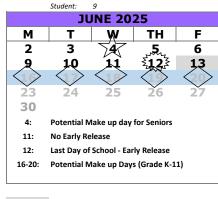

9

16

30

Potential Make Up Days (Grades K-11) Potential Make Up Day (Grade 12)